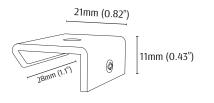

Power Track Ceiling Mount (P003) MS, Powder Coated, Compact Bracket for Ceiling installations.

Power Track "Screw-less" End Caps (P004) In POM Material, DPFH Screw-Less Push System End-Cap available for Quick Installation.