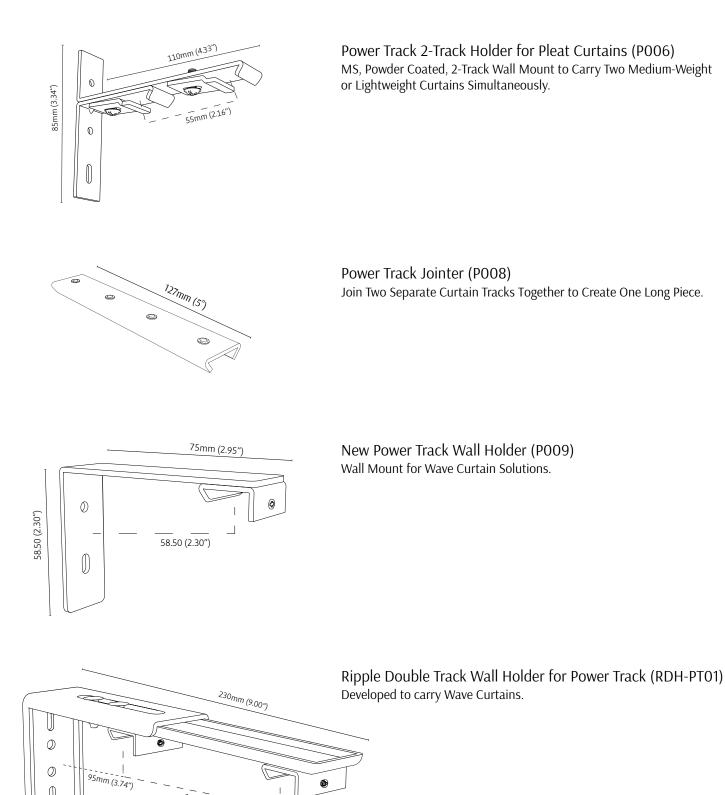

Power Track Standard Runner (P005) In POM Material, Highly-Durable and Smooth, Curtain Track Runner for Pleat type Curtains.

0

. 115mm (4.50″)