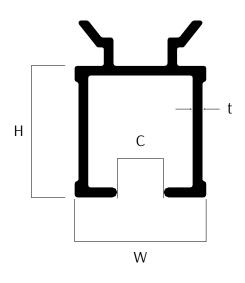

| (All Dimensions are in millimeter.) |       |       |      |      |
|-------------------------------------|-------|-------|------|------|
| Length                              | W     | Н     | С    | Т    |
| 4.58m/15ft.                         | 17.40 | 23.40 | 6.20 | 1.25 |

## Summary of Profile

Dimensions: 17.40mm(W) x 23.40mm(H) Material: Aluminium Alloy - 6063-T6 (HE9WP) Length: 4.58m/15ft. Weight: 0.254kg/m Tensile Strength: 215MPA Color: Signal White, Glossy Ivory, Brown, Light Gray, Black