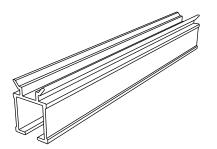

Power Track Channel (P001) Aluminium Extruded, Powder Coated, Functional Channel to Carry Medium-Weight Curtains.

Power Track Wall Mount (P002) MS, Powder Coated, L-Type Wall Mount for Single Layer Curtain Fittings.