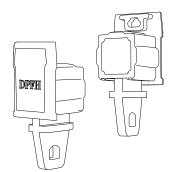

Power Track Channel (P001) Aluminium Extruded, Powder Coated, Functional Channel to Carry Medium-Weight Curtains.

Power Track Wall Mount (P002) MS, Powder Coated, L-Type Wall Mount for Single Layer Curtain Fittings.

Power Track Ceiling Mount (P003) MS, Powder Coated, Compact Bracket for Ceiling installations.

Power Track "Screw-less" End Caps (P004) In POM Material, DPFH Screw-Less Push System End-Cap available for Quick Installation.