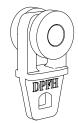

Power Track Ceiling Mount (P003) MS, Powder Coated, Compact Bracket for Ceiling installations.

Power Track "Screw-less" End Caps (P004) In POM Material, DPFH Screw-Less Push System End-Cap available for Quick Installation.