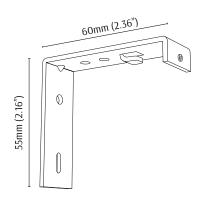

Power Track Channel (P001) Aluminium Extruded, Powder Coated, Functional Channel to Carry Medium-Weight Curtains.

Power Track Wall Mount (P002) MS, Powder Coated, L-Type Wall Mount for Single Layer Curtain Fittings.